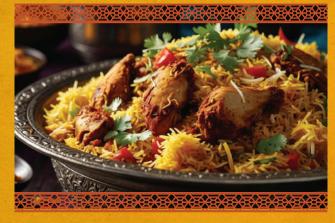

#### DUM MAST BIRYANIS

GOSHT KEEMA BIRYANI FULL (SERUES FOR 2)

TENDER MUTTON KEEMA, MARINATED WITH YOGURT AND WHOLE GROUNDED SPICES AND LAYERED ON TOP OF FLAVOURFUL LONG GRAINED BIRYANI RICE AND SLOWLY DUM COOKED TO PERFECTION, SERVED WITH RAITA. SERUES 1 - [MUTTON MINCED + DUM BIRYANI]

DUM GOSHT BIRYANI FULL SERVES FOR 2 DELICIOUS MUTTON PIECES COOKED SLOWLY WITH FRAGRANT SPICE, HERBS AND BIRISTA AND LAYERED ON TOP OF

FLAUOURFUL LONG GRAINED BIRYANI RICE AND SLOWLY DUM COOKED TO PERFECTION. SERVED WITH RAITA. SERVES 1 - [3 MUTTON PIECES + DUM BIRYANI]