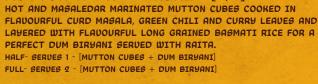

#### MUTTON BIRYANI

A REGIONALLY INFLUENCED PARKI STYLE OF PREPARATION WITH TENDER MUTTON PIECES COOKED IN NAWABI KEWRA FRAGRANT AND YAKHNI GRAUY ALONG WITH ALOO & LAYERED WITH FLAVOURFUL LONG GRAINED BASMATI RICE, DUM COOKED IN A SEALED HANDI WITH PERFECTLY BOILED EGG SERVED WITH RAITA.

HALF SERVES 1 - (1 EGG + 3 MUTTON PIECES + 1 POTATO + DUM BIRYANI) FULL SERVES 2 - (2 EGGS + 6 MUTTON PIECES + 2 PIECE POTATO + DUM BIRYANI)